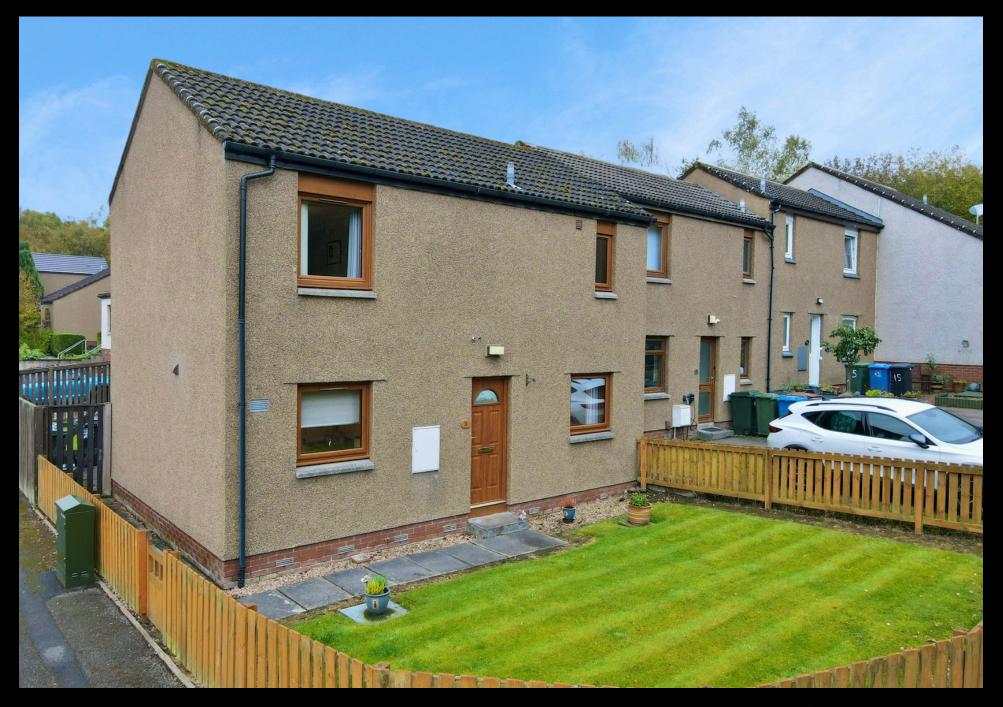

## 11 WOODLANDS PLACE, WESTHILL, INVERNESS, IV2 5DT

OFFERS OVER £205,000

IMMACULATELY PRESENTED

WALK-IN CONDITION

SOUGHT AFTER AREA OF INSHES WOOD

CONVENIENT FOR RANGE OF AMENITIES

WELL PROPORTIONED ACCOMMODATION

GARDENS TO THE FRONT AND REAR

OFF-STREET DRIVEWAY PARKING

IDEAL FOR A VARIETY OF BUYERS