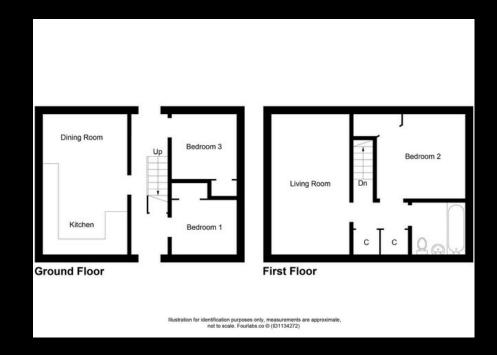

## 11 WOODLANDS PLACE, WESTHILL, INVERNESS, IV2 5DT

OFFERS OVER £205,000

IMMACULATELY PRESENTED

WALK-IN CONDITION

SOUGHT AFTER AREA OF INSHES WOOD

CONVENIENT FOR RANGE OF AMENITIES

WELL PROPORTIONED ACCOMMODATION